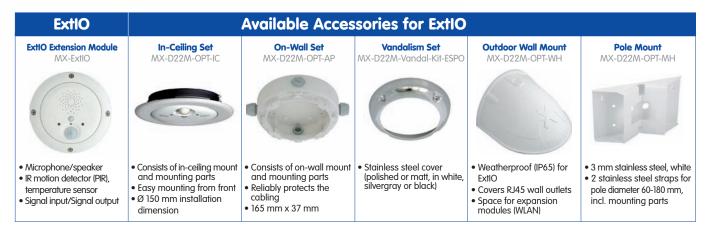

## ExtlO **ExtIO Module**

## **ExtlO Opens New Horizons For Cameras**

With its new ExtlO module, MOBOTIX leads the way to completely new technology. The ExtlO can be connected to a camera either directly via USB or through a network and extends the MOBOTIX camera to a high-performance audio unit with microphone and speaker, infrared motion detector, temperature sensor and additional switch in-/outputs. Door and gate intercom systems are easy to implement using the two illuminated buttons.

| Technical Specifications ExtlO |                                                                                                                                                                                                                                        |  |                       |                                                                                                            |
|--------------------------------|----------------------------------------------------------------------------------------------------------------------------------------------------------------------------------------------------------------------------------------|--|-----------------------|------------------------------------------------------------------------------------------------------------|
| Interfaces                     | USB, Ethernet 10/100 Mbps (from Q3/2008)                                                                                                                                                                                               |  | Status display        | 2 Status LEDs                                                                                              |
| Audio                          | Microphone and speaker,<br>integrated amplifier and equalizer                                                                                                                                                                          |  | Certificates          | EMV (DIN 61000), FCC Part 15 for Class B Devices,                                                          |
| Input contacts Output contacts | 2 Signal inputs (galvanically separated)<br>Safety extra-low voltage, SELV (AC/DC)<br>Switching voltage of ExtIO provided (also external)<br>2 Signal outputs (potential-free)<br>Safety extra-low voltage, SELV (AC/DC), up to 100 mA |  | Operating conditions  | IP65 (DIN EN 60529)                                                                                        |
|                                |                                                                                                                                                                                                                                        |  | Operating temperature | -30° to +60 °C (-22°F to +140°F) (DIN EN 50125)                                                            |
|                                |                                                                                                                                                                                                                                        |  | Power supply          | USB, Power over Ethernet (PoE)                                                                             |
|                                |                                                                                                                                                                                                                                        |  | Power input           | typ. 1 W                                                                                                   |
| Sensors                        | Passive IR motion detector (PIR)<br>Temperature sensor for room temperature<br>Dawn sensor<br>IR remote sensor<br>2 illuminated buttons                                                                                                |  | Dimensions            | $\varnothing$ x H: 16 x 4,5 cm, compatible with D22 accessories                                            |
|                                |                                                                                                                                                                                                                                        |  | Weight                | ca. 430 g                                                                                                  |
|                                |                                                                                                                                                                                                                                        |  | Standard delivery     | Housing (high-resistance composites - PBT-30GF), white, speaker cable, mounting parts, patch cable, manual |