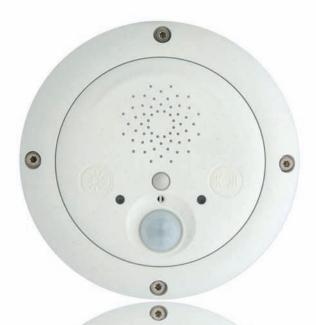

## ExtlO **ExtIO Module**

## **ExtlO Opens New Horizons For Cameras**

With its new ExtlO module, MOBOTIX leads the way to completely new technology. The ExtlO can be connected to a camera either directly via USB or through a network and extends the MOBOTIX camera to a high-performance audio unit with microphone and speaker, infrared motion detector, temperature sensor and additional switch in-/outputs. Door and gate intercom systems are easy to implement using the two illuminated buttons.

| Technical Specifications ExtlO |                                                                                                                                                                                                                                        |  |                       |                                                                                                            |
|--------------------------------|----------------------------------------------------------------------------------------------------------------------------------------------------------------------------------------------------------------------------------------|--|-----------------------|------------------------------------------------------------------------------------------------------------|
| Interfaces                     | USB, Ethernet 10/100 Mbps (from Q3/2008)                                                                                                                                                                                               |  | Status display        | 2 Status LEDs                                                                                              |
| Audio                          | Microphone and speaker,<br>integrated amplifier and equalizer                                                                                                                                                                          |  | Certificates          | EMV (DIN 61000), FCC Part 15 for Class B Devices,                                                          |
| Input contacts Output contacts | 2 Signal inputs (galvanically separated)<br>Safety extra-low voltage, SELV (AC/DC)<br>Switching voltage of ExtIO provided (also external)<br>2 Signal outputs (potential-free)<br>Safety extra-low voltage, SELV (AC/DC), up to 100 mA |  | Operating conditions  | IP65 (DIN EN 60529)                                                                                        |
|                                |                                                                                                                                                                                                                                        |  | Operating temperature | -30° to +60 °C (-22°F to +140°F) (DIN EN 50125)                                                            |
|                                |                                                                                                                                                                                                                                        |  | Power supply          | USB, Power over Ethernet (PoE)                                                                             |
|                                |                                                                                                                                                                                                                                        |  | Power input           | typ. 1 W                                                                                                   |
| Sensors                        | Passive IR motion detector (PIR)<br>Temperature sensor for room temperature<br>Dawn sensor<br>IR remote sensor<br>2 illuminated buttons                                                                                                |  | Dimensions            | $\varnothing$ x H: 16 x 4,5 cm, compatible with D22 accessories                                            |
|                                |                                                                                                                                                                                                                                        |  | Weight                | ca. 430 g                                                                                                  |
|                                |                                                                                                                                                                                                                                        |  | Standard delivery     | Housing (high-resistance composites - PBT-30GF), white, speaker cable, mounting parts, patch cable, manual |